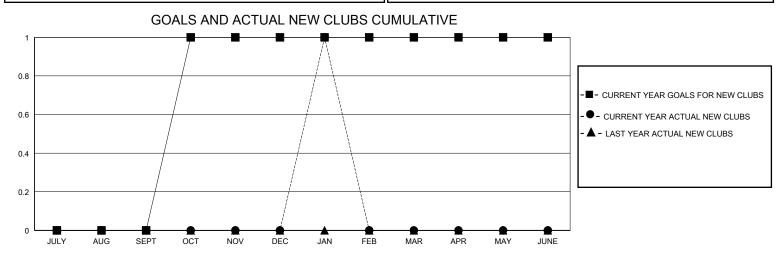

## District 13 OH4

GMT: LOCATION OHIO GMT CA

| Clubs                                                                         | nbers                   |                                                    |  |  |  |  |
|-------------------------------------------------------------------------------|-------------------------|----------------------------------------------------|--|--|--|--|
| - Ciaso                                                                       |                         | Members                                            |  |  |  |  |
| RESULTS FOR 2023-2024 RESULTS FO                                              | RESULTS FOR 2023-2024   |                                                    |  |  |  |  |
| QUARTER NEW CLUB GOAL NEW CLUBS DROPPED CLUBS  QUARTER MEMBER GROWTH NET GOAL | MEMBER GROWTH<br>ACTUAL | DROPPED<br>MEMBERS ACTUAL<br>(including transfers) |  |  |  |  |
| JULY/AUG/SEPT 0 0 0 JULY/AUG/SEPT 36                                          | 17                      | 39                                                 |  |  |  |  |
| OCT/NOV/DEC 1 0 0 OCT/NOV/DEC 20                                              | 26                      | 35                                                 |  |  |  |  |
| JAN/FEB/MAR 0 1 0 JAN/FEB/MAR 22                                              | 57                      | 15                                                 |  |  |  |  |
| APR/MAY/JUNE 0 0 APR/MAY/JUNE 57                                              | 0                       | 0                                                  |  |  |  |  |