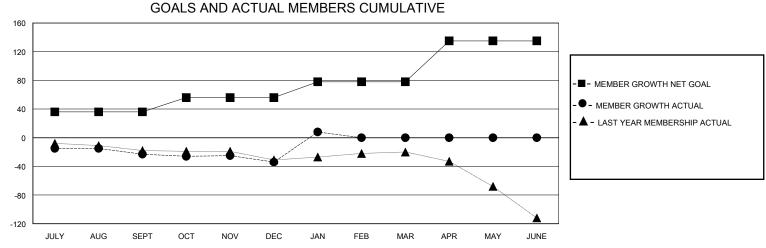

## District 13 OH4

GMT: LOCATION OHIO GMT CA

| Clubs                                                                         | nbers                   |                                                    |  |  |  |  |
|-------------------------------------------------------------------------------|-------------------------|----------------------------------------------------|--|--|--|--|
| - Ciaso                                                                       |                         | Members                                            |  |  |  |  |
| RESULTS FOR 2023-2024 RESULTS FO                                              | RESULTS FOR 2023-2024   |                                                    |  |  |  |  |
| QUARTER NEW CLUB GOAL NEW CLUBS DROPPED CLUBS  QUARTER MEMBER GROWTH NET GOAL | MEMBER GROWTH<br>ACTUAL | DROPPED<br>MEMBERS ACTUAL<br>(including transfers) |  |  |  |  |
| JULY/AUG/SEPT 0 0 0 JULY/AUG/SEPT 36                                          | 17                      | 39                                                 |  |  |  |  |
| OCT/NOV/DEC 1 0 0 OCT/NOV/DEC 20                                              | 26                      | 35                                                 |  |  |  |  |
| JAN/FEB/MAR 0 1 0 JAN/FEB/MAR 22                                              | 57                      | 15                                                 |  |  |  |  |
| APR/MAY/JUNE 0 0 APR/MAY/JUNE 57                                              | 0                       | 0                                                  |  |  |  |  |